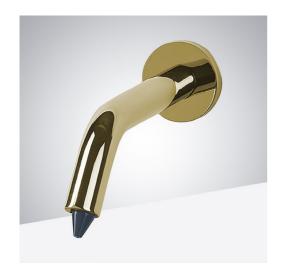

## NAPLES COMMERCIAL WALL MOUNT SHINY GOLD FINISH AUTOMATIC SOAP DISPENSER SPECS