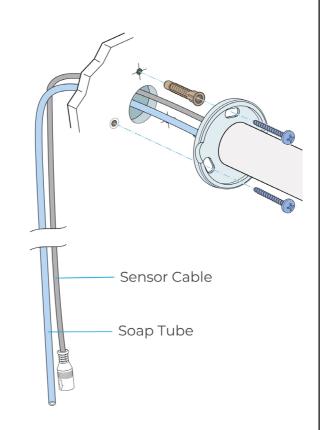

## NAPLES COMMERCIAL WALL MOUNT SHINY GOLD FINISH AUTOMATIC SOAP DISPENSER SPECS